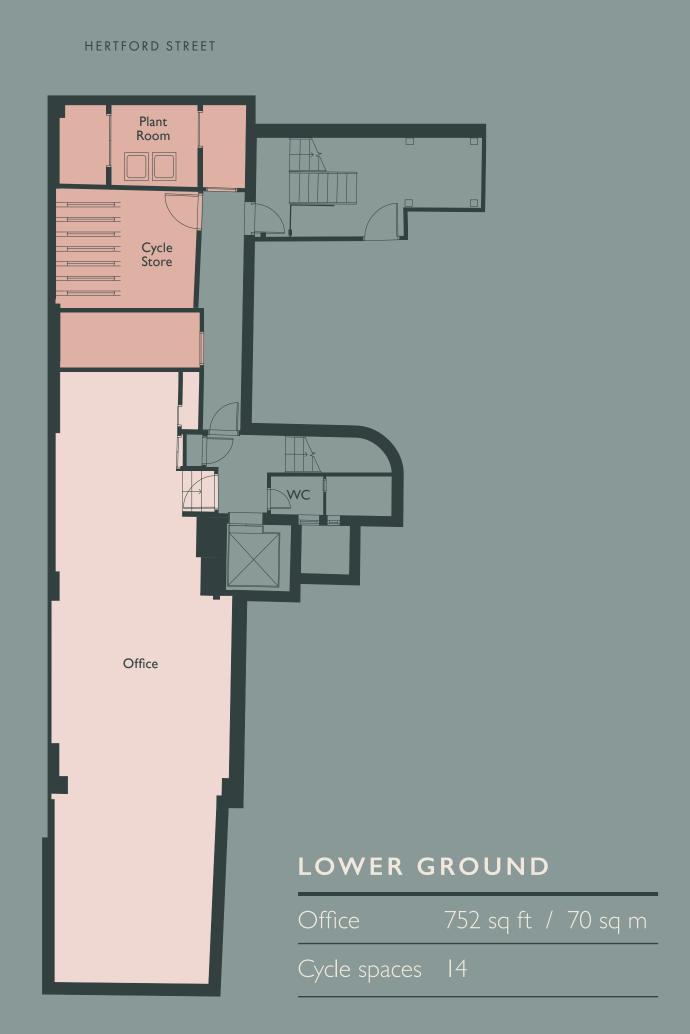

## ACCOMMODATION SCHEDULE

|       | Lower<br>Ground | Ground<br>[Reception] | Ground<br>[Office] | First | Second | Third | TOTAL<br>NIA |
|-------|-----------------|-----------------------|--------------------|-------|--------|-------|--------------|
| Sq ft | 752             | 258                   | 538                | 1,012 | 1,007  | 1,012 | 4,579        |
| Sq m  | 70              | 24                    | 50                 | 94    | 94     | 94    | 426          |

# FLOORPLANS