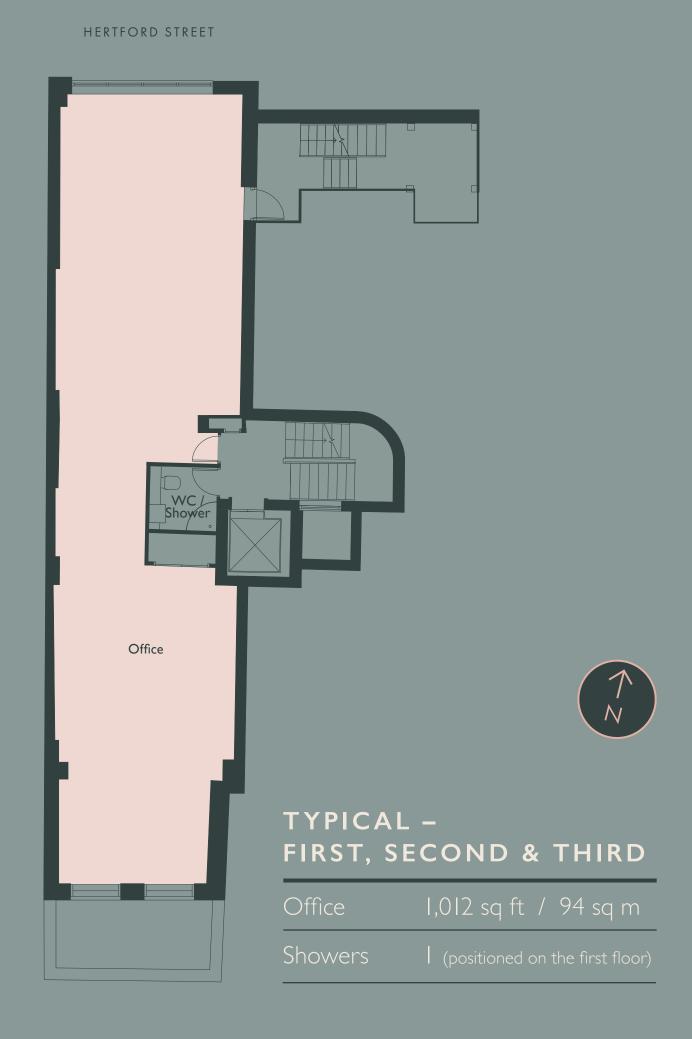

## ACCOMMODATION SCHEDULE

|       | Lower<br>Ground | Ground<br>[Reception] | Ground<br>[Office] | First | Second | Third | TOTAL<br>NIA |
|-------|-----------------|-----------------------|--------------------|-------|--------|-------|--------------|
| Sq ft | 752             | 258                   | 538                | 1,012 | 1,007  | 1,012 | 4,579        |
| Sq m  | 70              | 24                    | 50                 | 94    | 94     | 94    | 426          |

# FLOORPLANS