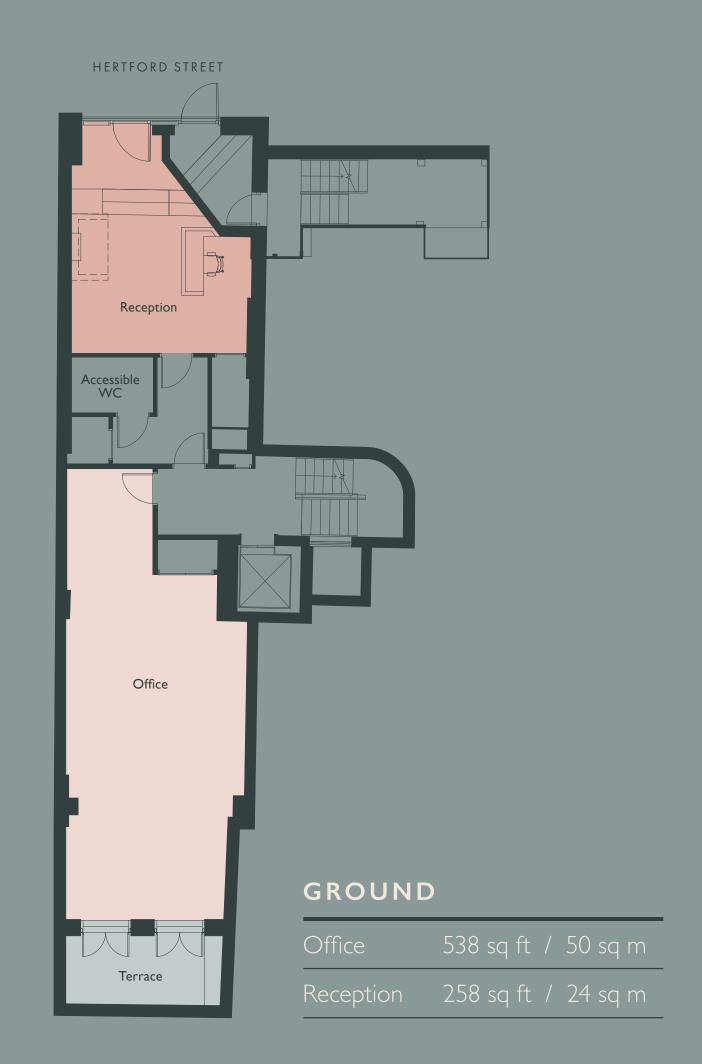

## ACCOMMODATION SCHEDULE

|       | Lower<br>Ground | Ground<br>[Reception] | Ground<br>[Office] | First | Second | Third | TOTAL<br>NIA |
|-------|-----------------|-----------------------|--------------------|-------|--------|-------|--------------|
| Sq ft | 752             | 258                   | 538                | 1,012 | 1,007  | 1,012 | 4,579        |
| Sq m  | 70              | 24                    | 50                 | 94    | 94     | 94    | 426          |

# FLOORPLANS